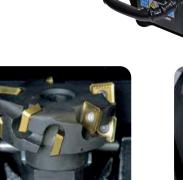

## RANGE: thickness 6 to 60mm / bevel angle from 0° to 60° Max bevel width 21mm

- Materials: Any kind of steel and aluminium
- **Power:** 110 or 220v

The PMM200 - is a new generation, easy to use, portable, heavy duty machine designed for bevelling steel plates prior to welding. This bevelling machine is fitted with a mono block milling head containing 10, offset inserts, allowing smooth operation and exceptional efficiency. One set of inserts can last for up to 2000 meters of bevelled steel edge and allows to work with an output around 1.5 meters/minute (depending on the amount of the metal being removed).

Pipe bevelling possible with no accessories up to 12". An optional attachment for bevelling up to 24" is also available.

Mono block milling head, with 10 indexable inserts fixed with screws.

Plate facing-off