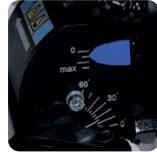

Continuous angle adjustment from 0 to 60 degrees.

Plate bevelling

| Power Supply          | 1,1 KW, 110v or 230v                         |  |  |  |
|-----------------------|----------------------------------------------|--|--|--|
| Motor                 | Inductive with increased start-up current    |  |  |  |
| Motor speed           | 2.820 rpm                                    |  |  |  |
| Tooling               | Integral milling head with 10 square inserts |  |  |  |
| Standard angles range | 0° - 60°                                     |  |  |  |
| Optional functions    | Plate facing                                 |  |  |  |
| Plate Thickness       | Minimum 6 mm                                 |  |  |  |
| Dimensions            | 480 x 420 x 360 mm                           |  |  |  |
| Weight                | 20kg / 44lbs                                 |  |  |  |