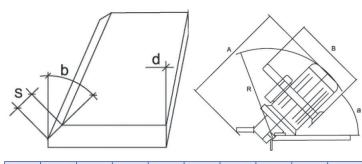

| A            | B         | R         | S           | D min    | a     | b     | g     | d = 0° | Weight     |
|--------------|-----------|-----------|-------------|----------|-------|-------|-------|--------|------------|
| mm (")       | mm (")    | mm (")    | mm (")      | mm (")   | (°)   | (°)   | (°)   |        | kg (lbs)   |
| 420<br>16 %₅ | 330<br>13 | 305<br>12 | 0-20<br>0-¾ | 150<br>6 | 45-75 | 15-60 | 75-30 | Yes    | 20.0<br>43 |