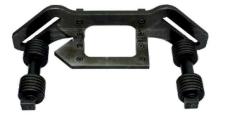

Pipe bevelling possible with no accessories up to 12". An optional attachment for bevelling up to 24" is also available.

Mono block milling head, with 10 indexable inserts fixed with screws.

Plate facing-off